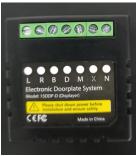

## Below Standard 220V AC Wiring Diagram example:

- \*\*\* Touch panel, L and N cable connect for outdoor panel and indoor panel power on,
- \*\*\* Outdoor panel back "D" Do not disturb port connect to indoor panel Donot disturb port,
- \*\*\* Outdoor panel back "M" Make up room port connect to indoor panel Make up room port
- \*\*\* Outdoor panel back "X" Laundry port connect to indoor panel Laundry port
- \*\*\* Outdoor panel back "B" port connect to the bell device L port, that is to say, bell device power is from outdoor panel
  - \*\*\* Bell device N connect to the main N cable.
  - \*\*\* Outdoor panel back "R" port connect to the key card switch back L out por, for room status indicator.