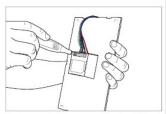

#### Install Control Panel

3. Mark the holes.

A Please do not disassemble or install violently to cause damage. We would assume no responsibility.

4. Drill the holes.

 Connect wires according to wiring 2. Open product from snap joint. diagram.