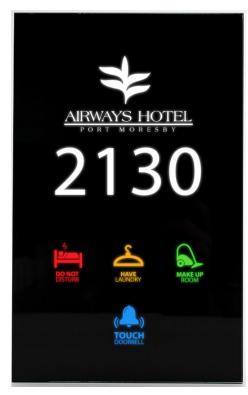

#### Pictures

Add: B-side, 5th Floor, Building A7, Silicon Valley Power Intelligence Terminal Industrial Park, Guanlan Dafu Industrial Zone No.20, Longhua, Shenzhen, Guangdong, China Skype:gtd-lily Whatsapp: +86 15919985943 Http://www.gtdiot.com

#### 140\*225mm size Different color tempered glass

This doorplate is very nice, standard white, black, gray colors available, other colors (white/black/silver/champagne, etc.) also available personalized made in bulk order. Panel size standard is 140\*225mm, other size also available upon request to meet different decorate. It is 100% tempered glass, not like other normal glass which will be fragile when broken.

#### **Big Room Number with Different Font Design**

There is big size room number display on the panel, with big LED back light size area, very practical, even in distance can be easily seen and find the room fast. And the font can be designed upon request.

#### **Different Function (LOGO/number/DND/MUR/Laundry/Check in/Wait/Bell)**

The function buttons on the outdoor panel can be:

LOGO/Number/DND/MUR/Laundry/Wait/Check-in/Wait/Bell, choice as need, other parts matched accordingly. If you need other special function also can be customized in big bulk order.

#### Different LED Backlight Colors (RED/Green/White/Orange/Blue etc. as need)

Different colors good quality RGB LED backlight display, standard colors are red/green/blue/white/Orange, you can choose as need. If you need other special colors, will need special customized in big bulk order, we can design accordingly.