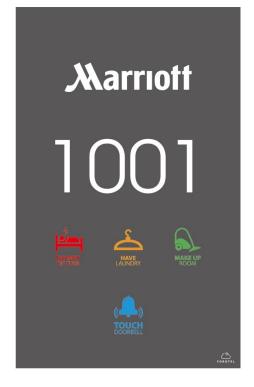

#### Features

This panel is 15D model touch doorplate, our latest exclusive design panel, with function buttons option of hotel logo, room number, DND, MUR, Laundry, check in, wait, doorbell etc. It is with LED back light. When installed, even in darkness can be easily seen, and guide the room number, very practical. The LED back light color standard is white, also can be done white/red/green/orange/blue, etc. It is 220V AC just need L N cable connected, same install method as our 15D same appearance structure touch doorplate. The content design is very nice. The glass color also can be customized.

#### **Big Room Number with Different Font Design**

There is big size room number display on the panel, with big LED back light size area, very practical, even in distance can be easily seen and find the room fast. And the font can be designed upon request.

#### **Different Function (LOGO/number/DND/MUR/Laundry/Check in/Wait/Bell)**

The function buttons on the outdoor panel can be:

LOGO/Number/DND/MUR/Laundry/Wait/Check-in/Wait/Bell, choice as need, other parts matched accordingly. If you need other special function also can be customized in big bulk order.