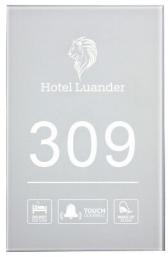

## **Data Sheet For 15D Touch doorplate**

#### Features

This panel is 15D model touch doorplate, our latest exclusive design panel, with function buttons option of hotel logo, room number, DND, MUR, Laundry, check in, wait, doorbell etc. It is with LED back light. When installed, even in darkness can be easily seen, and guide the room number, very practical. The LED back light color standard is white, also can be done white/red/green/orange/blue, etc. It is 220V AC just need L N cable connected, same install method as our 15D same appearance structure touch doorplate. The content design is very nice. The glass color also can be customized.

#### 140\*225mm size Different color tempered glass

This doorplate is very nice, standard white, black, gray colors available, other colors (white/black/silver/champagne, etc.) also available personalized made in bulk order. Panel size standard is 140\*225mm, other size also available upon request to meet different decorate. It is 100% tempered glass, not like other normal glass which will be fragile when broken.