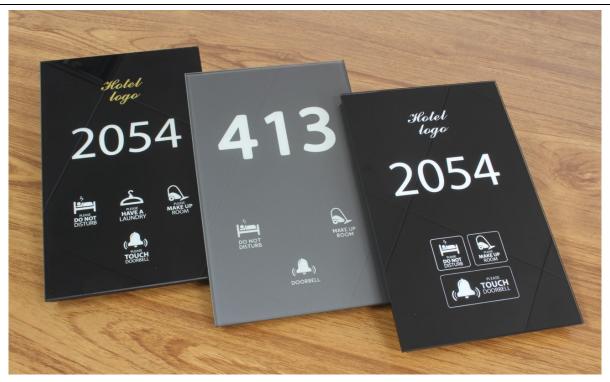

#### 140\*225mm size Different color tempered glass

This doorplate is very nice, standard white, black, gray colors available, other colors (white/black/silver/champagne, etc.) also available personalized made in bulk order. Panel size standard is 140\*225mm, other size also available upon request to meet different decorate. It is 100% tempered glass, not like other normal glass which will be fragile when broken.

Customizable pattern, logo, words and color upon request. Different languages description and pattern can be printed on the panel so users from all around the world are able to understand the function keys better. The words font is special design.

#### **Big Room Number with Different Font Design**

There is big size room number display on the panel, with big LED back light size area, very practical, even in distance can be easily seen and find the room fast. And the font can be designed upon request.

#### **Different Colors Choice**

The glass color standard is white, black or gray, other colors will be customized in big bulk order.