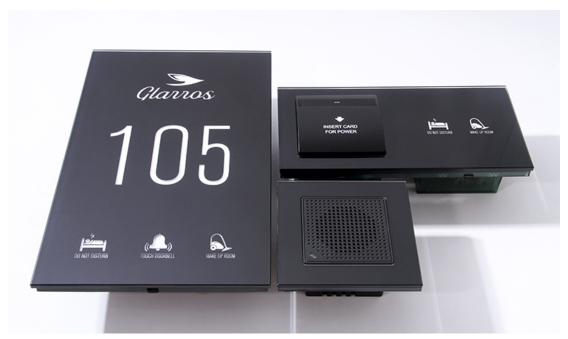

## Indoor Control Panel and 40A Key Card Switch 2 Connected, or Single

This indoor control panel is made in 2 connected panels, left is 40A big Load card switch, right is DND and MUR touch service request panel. Also you can choose use single key card switch + single control panel.

#### 2 Connected Zinc Alloy Metal Stand

The 2 connected panel back with zinc alloy metal stand, durable and high quality level, clear sticker and wiring guide, make whole panel luxury and easy to wiring and install.