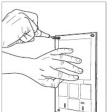

#### Install Control Panel

3. Mark the holes.

A Please do not disassemble or install violently to cause damage. We would assume no responsibility.

4. Drill the holes.

 Connect wires according to wiring 2. Open product from snap joint. diagram.