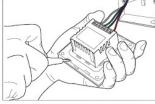

#### Install Control Panel

3. Mark the holes.

A Please do not disassemble or install violently to cause damage. We would assume no responsibility.

4. Drill the holes.

 Connect wires according to wiring 2. Open product from snap joint. diagram.

6. The installation is completed.