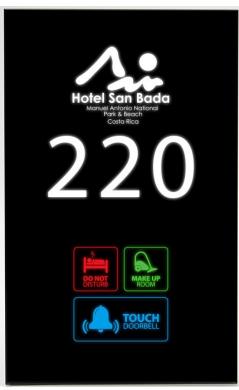

#### Pictures

Add: B-side, 5th Floor, Building A7, Silicon Valley Power Intelligence Terminal Industrial Park, Guanlan Dafu Industrial Zone No.20, Longhua, Shenzhen, Guangdong, China Skype:gtd-lily Whatsapp: +86 15919985943 Http://www.gtdiot.com

#### 140\*225mm size Different color tempered glass

This doorplate is very nice, standard white, black, gray colors available, other colors (white/black/silver/champagne, etc.) also available personalized made in bulk order. Panel size standard is 140\*225mm, other size also available upon request to meet different decorate. It is 100% tempered glass, not like other normal glass which will be fragile when broken.

#### **Big Room Number with Different Font Design**

There is big size room number display on the panel, with big LED back light size area, very practical, even in distance can be easily seen and find the room fast. And the font can be designed upon request.

#### **Different Function (LOGO/number/DND/MUR/Laundry/Check in/Wait/Bell)**

The function buttons on the outdoor panel can be:

LOGO/Number/DND/MUR/Laundry/Wait/Check-in/Wait/Bell, choice as need, other parts matched accordingly. If you need other special function also can be customized in big bulk order.