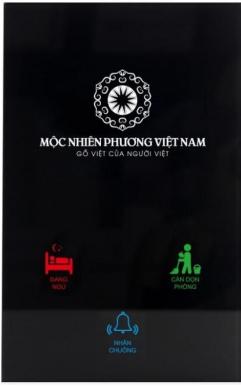

#### Pictures

Add: B-side, 5th Floor, Building A7, Silicon Valley Power Intelligence Terminal Industrial Park, Guanlan Dafu Industrial Zone No.20, Longhua, Shenzhen, Guangdong, China Skype:gtd-lily Whatsapp: +86 15919985943 Http://www.gtdiot.com

#### 140\*225mm size Different color tempered glass

This doorplate is very nice, standard white, black, gray colors available, other colors (white/black/silver/champagne, etc.) also available personalized made in bulk order. Panel size standard is 140\*225mm, other size also available upon request to meet different decorate. It is 100% tempered glass, not like other normal glass which will be fragile when broken.

#### **Different Function (LOGO/number/DND/MUR/Laundry/Check in/Wait/Bell)**

The function buttons on the outdoor panel can be:

LOGO/Number/DND/MUR/Laundry/Wait/Check-in/Wait/Bell, choice as need, other parts matched accordingly. If you need other special function also can be customized in big bulk order.