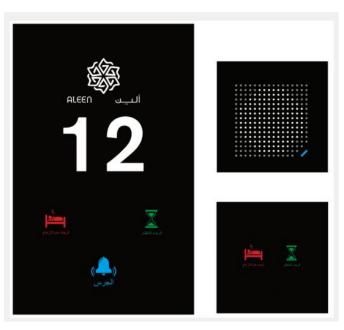

#### **Different Language Words and Icons Content**

All the content on the panel can be designed and printed in different language words, icons, content just as the project need, suitable for global different projects request.

#### Different LED Backlight Colors (RED/Green/White/Orange/Blue etc. as need)

Different colors good quality RGB LED backlight display, standard colors are red/green/blue/white/Orange, you can choose as need. If you need other special colors, will need special customized in big bulk order, we can design accordingly.