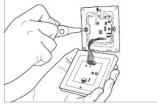

#### Install Control Panel

3. Mark the holes.

A Please do not disassemble or install violently to cause damage. We would assume no responsibility.

4. Drill the holes.

 Connect wires according to wiring 2. Open product from snap joint. diagram.

6. The installation is completed.