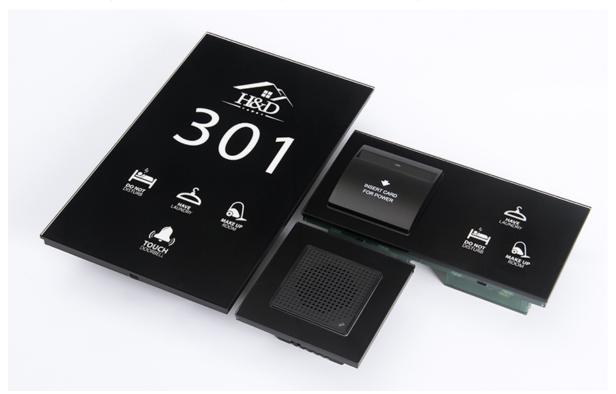

## Indoor Control Panel and 40A Key Card Switch 2 Connected, or Single

This indoor control panel is made in 2 connected panels, left is 40A big Load card switch, right is DND and MUR touch service request panel. Also you can choose use single key card switch + single control panel.

#### 2 Connected Zinc Alloy Metal Stand

The 2 connected panel back with zinc alloy metal stand, durable and high quality level, clear sticker and wiring guide, make whole panel luxury and easy to wiring and install.