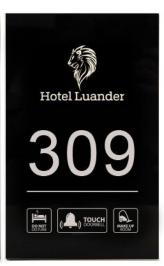

#### Features

This panel is 15D model touch doorplate, our latest exclusive design panel, with function buttons option of hotel logo, room number, DND, MUR, Laundry, check in, wait, doorbell etc. It is with LED back light. When installed, even in darkness can be easily seen, and guide the room number, very practical. The LED back light color standard is white, also can be done white/red/green/orange/blue, etc. It is 220V AC just need L N cable connected, same install method as our 15D same appearance structure touch doorplate. The content design is very nice. The glass color also can be customized.

#### 140\*225mm size Different color tempered glass

This doorplate is very nice, standard white, black, gray colors available, other colors (white/black/silver/champagne, etc.) also available personalized made in bulk order. Panel size standard is 140\*225mm, other size also available upon request to meet different decorate. It is 100% tempered glass, not like other normal glass which will be fragile when broken.

#### **Different Colors Choice**

The glass color standard is white, black or gray, other colors will be customized in big bulk order.