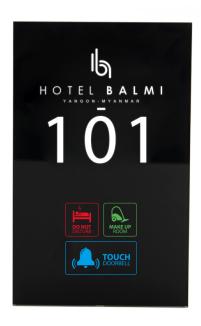

#### **Different Function (LOGO/number/DND/MUR/Laundry/Check in/Wait/Bell)**

The function buttons on the outdoor panel can be:

LOGO/Number/DND/MUR/Laundry/Wait/Check-in/Wait/Bell, choice as need, other parts matched accordingly. If you need other special function also can be customized in big bulk order.

#### Different LED Backlight Colors (RED/Green/White/Orange/Blue etc. as need)

Different colors good quality RGB LED backlight display, standard colors are red/green/blue/white/Orange, you can choose as need. If you need other special colors, will need special customized in big bulk order, we can design accordingly.