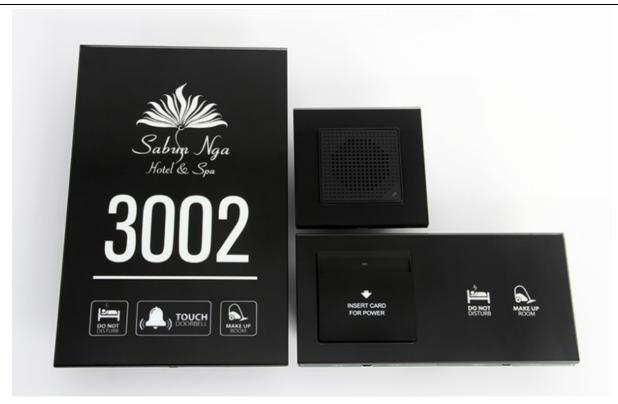

## Indoor Control Panel and 40A Key Card Switch 2 Connected, or Single

This indoor control panel is made in 2 connected panels, left is 40A big Load card switch, right is DND and MUR touch service request panel. Also you can choose use single key card switch + single control panel.

#### 2 Connected Zinc Alloy Metal Stand

The 2 connected panel back with zinc alloy metal stand, durable and high quality level, clear sticker and wiring guide, make whole panel luxury and easy to wiring and install.