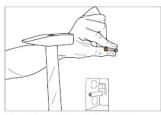

#### Install Doorplate

▲ Please do not disassemble or install violently to cause damage. We would assume no responsibility.

1.Open doorplate from bottom snap

5. nstall expansion bolt capsules.

6. Connect wires according to wiring diagram.

7. Tighten he installation screws.

Snap the faceplate from top to bottom.

9. The install is complete.