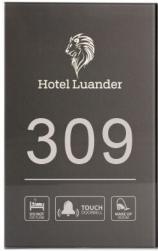

#### Features

This panel is 15D model touch doorplate, our latest exclusive design panel, with function buttons option of hotel logo, room number, DND, MUR, Laundry, check in, wait, doorbell etc. It is with LED back light. When installed, even in darkness can be easily seen, and guide the room number, very practical. The LED back light color standard is white, also can be done white/red/green/orange/blue, etc. It is 220V AC just need L N cable connected, same install method as our 15D same appearance structure touch doorplate. The content design is very nice. The glass color also can be customized.

#### 140\*225mm size Different color tempered glass

This doorplate is very nice, standard white, black, gray colors available, other colors (white/black/silver/champagne, etc.) also available personalized made in bulk order. Panel size standard is 140\*225mm, other size also available upon request to meet different decorate. It is 100% tempered glass, not like other normal glass which will be fragile when broken.

#### **Different Function (LOGO/number/DND/MUR/Laundry/Check in/Wait/Bell)**

The function buttons on the outdoor panel can be:

LOGO/Number/DND/MUR/Laundry/Wait/Check-in/Wait/Bell, choice as need, other parts matched accordingly. If you need other special function also can be customized in big bulk order.