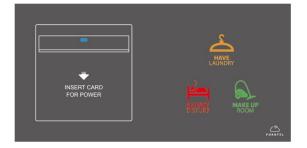

## Indoor Control Panel and 40A Key Card Switch 2 Connected, or Single

This indoor control panel is made in 2 connected panels, left is 40A big Load card switch, right is DND and MUR touch service request panel. Also you can choose use single key card switch + single control panel.

#### **Operating Introduce**

- Laundry on, DND off automatically
- MUR on, DND off automatically
- Laundry and MUR can on same time.