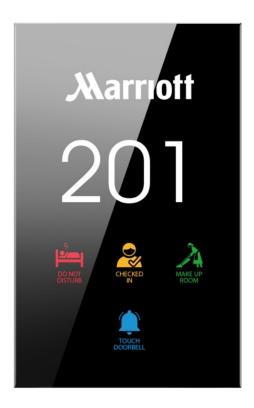

#### Pictures

Add: B-side, 5th Floor, Building A7, Silicon Valley Power Intelligence Terminal Industrial Park, Guanlan Dafu Industrial Zone No.20, Longhua, Shenzhen, Guangdong, China Skype:gtd-lily Whatsapp: +86 15919985943 Http://www.gtdiot.com

#### 140\*225mm size Different color tempered glass

This doorplate is very nice, standard white, black, gray colors available, other colors (white/black/silver/champagne, etc.) also available personalized made in bulk order. Panel size standard is 140\*225mm, other size also available upon request to meet different decorate. It is 100% tempered glass, not like other normal glass which will be fragile when broken.

#### **Big Room Number with Different Font Design**

There is big size room number display on the panel, with big LED back light size area, very practical, even in distance can be easily seen and find the room fast. And the font can be designed upon request.

#### **Different Function (LOGO/number/DND/MUR/Laundry/Check in/Wait/Bell)**

The function buttons on the outdoor panel can be:

LOGO/Number/DND/MUR/Laundry/Wait/Check-in/Wait/Bell, choice as need, other parts matched accordingly. If you need other special function also can be customized in big bulk order.

#### Different LED Backlight Colors (RED/Green/White/Orange/Blue etc. as need)

Different colors good quality RGB LED backlight display, standard colors are red/green/blue/white/Orange, you can choose as need. If you need other special colors, will need special customized in big bulk order, we can design accordingly.