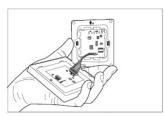

#### Install Doorplate

▲ Please do not disassemble or install violently to cause damage. We would assume no responsibility.

1.Open doorplate from bottom snap

5. nstall expansion bolt capsules.

6. Connect wires according to wiring diagram.

7. Tighten he installation screws.

Snap the faceplate from top to bottom.

9. The install is complete.