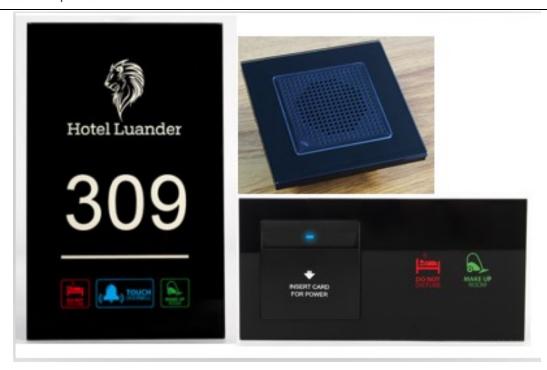

## Indoor Control Panel and 40A Key Card Switch 2 Connected, or Single

This indoor control panel is made in 2 connected panels, left is 40A big Load card switch, right is DND and MUR touch service request panel. Also you can choose use single key card switch + single control panel.

#### 2 Connected Zinc Alloy Metal Stand

The 2 connected panel back with zinc alloy metal stand, durable and high quality level, clear sticker and wiring guide, make whole panel luxury and easy to wiring and install.

#### **Operating Introduce**

- Laundry on, DND off automatically
- MUR on, DND off automatically
- Laundry and MUR can on same time.