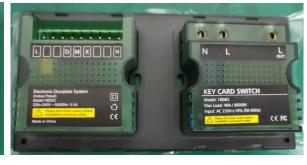

## Indoor Control Panel and 40A Key Card Switch 2 Connected, or Single

This indoor control panel is made in 2 connected panels, left is 40A big Load card switch, right is DND and MUR touch service request panel. Also you can choose use single key card switch + single control panel.

#### 2 Connected Zinc Alloy Metal Stand

The 2 connected panel back with zinc alloy metal stand, durable and high quality level, clear sticker and wiring guide, make whole panel luxury and easy to wiring and install.