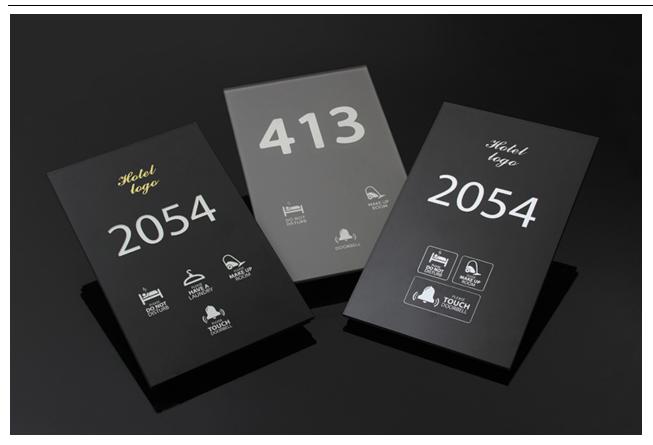

#### Pictures

Add: B-side, 5th Floor, Building A7, Silicon Valley Power Intelligence Terminal Industrial Park, Guanlan Dafu Industrial Zone No.20, Longhua, Shenzhen, Guangdong, China Skype:gtd-lily Whatsapp: +86 15919985943 Http://www.gtdiot.com

#### 140\*225mm size Different color tempered glass

This doorplate is very nice, standard white, black, gray colors available, other colors (white/black/silver/champagne, etc.) also available personalized made in bulk order. Panel size standard is 140\*225mm, other size also available upon request to meet different decorate. It is 100% tempered glass, not like other normal glass which will be fragile when broken.

Customizable pattern, logo, words and color upon request. Different languages description and pattern can be printed on the panel so users from all around the world are able to understand the function keys better. The words font is special design.

#### **Big Room Number with Different Font Design**

There is big size room number display on the panel, with big LED back light size area, very practical, even in distance can be easily seen and find the room fast. And the font can be designed upon request.