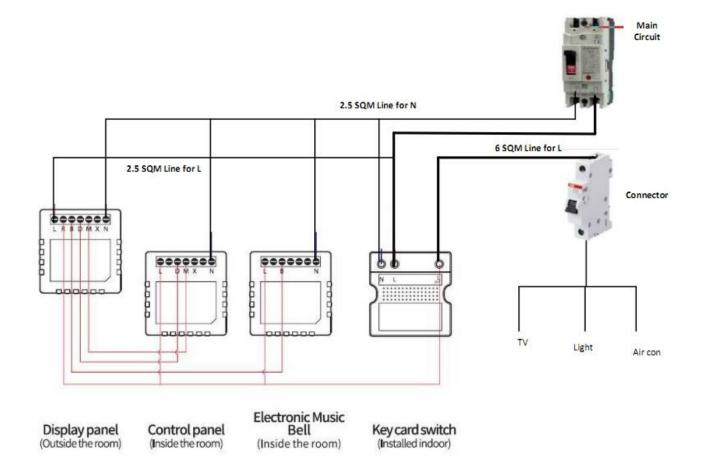

#### Wiring:

## Below Standard 220V AC Wiring Diagram example:

- \*\*\* Touch panel, L and N cable connect for outdoor panel and indoor panel power on,
- \*\*\* Outdoor panel back "D" Do not disturb port connect to indoor panel Donot disturb port,
- \*\*\* Outdoor panel back "M" Make up room port connect to indoor panel Make up room port
- \*\*\* Outdoor panel back "X" Laundry port connect to indoor panel Laundry port
- \*\*\* Outdoor panel back "B" port connect to the bell device L port, that is to say, bell device power is from outdoor panel
  - \*\*\* Bell device N connect to the main N cable.
  - \*\*\* Outdoor panel back "R" port connect to the key card switch back L out por, for room status indicator.