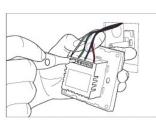

#### Install Doorplate

▲ Please do not disassemble or install violently to cause damage. We would assume no responsibility.

1.Open doorplate from bottom snap

5. nstall expansion bolt capsules.

6. Connect wires according to wiring diagram.

7. Tighten he installation screws.

Snap the faceplate from top to bottom.

9. The install is complete.