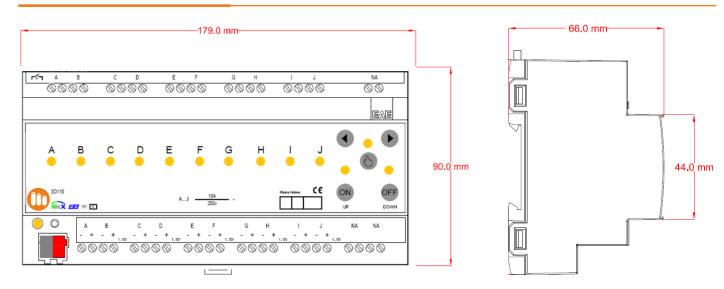

# **Technical Drawings**

TEL: +1-646-8512555 EMAIL: info@microaxs.com WEBSITE: www.microaxs.com ADDRESS: 70 East Sunrise Highway Valley Stream, NY 11581, New York

**Ö**o

### **Technical Data**

| Protection Grade               | IP 20                                                | EN 60 529                                                                           |
|--------------------------------|------------------------------------------------------|-------------------------------------------------------------------------------------|
| Safety Class                   | II                                                   | EN 61 140                                                                           |
| Power Supply                   | Voltage                                              | 21V 30V DC, SELV                                                                    |
|                                | Current consumption                                  | ≤ 10 mA                                                                             |
| External Supply                | N/A                                                  | N/A                                                                                 |
| Connections                    | Screw terminals                                      | 0,53,31 mmsolid and stranded wire<br>0,53,31 mmstranded wire with ferrule<br>0.5 Nm |
|                                | Max tightening torque                                |                                                                                     |
|                                | KNX                                                  | Bus connect terminal                                                                |
| Output                         | Number                                               | 10 output, passive                                                                  |
|                                | Signal                                               | 0-10V / 1-10V DC for dimming control                                                |
|                                | Cable length                                         | max. 200 m                                                                          |
|                                | Maximum switching power                              | 4000 VA                                                                             |
|                                | Mechanical life                                      | > 1 x 106                                                                           |
| Load supply circuit<br>outputs | Switching voltage                                    | 250 VAC; 50/60 Hz                                                                   |
|                                | Switching current                                    | 16/12 AX                                                                            |
|                                | Switching capacitance                                | 200 µF                                                                              |
| Type of contact                | Potential-free, bistable                             |                                                                                     |
| Installation                   | 35mm mounting rail                                   | EN 60 715                                                                           |
| Operating Elements             | LED (red) and button                                 | For physical address                                                                |
| Temperature Range              | Ambient                                              | -5°C + 45°C                                                                         |
|                                | Storage                                              | -25°C + 55°C                                                                        |
| Humidity                       | max. air humidity                                    | 85 % no moisture condensation                                                       |
| Dimensions                     | Width W in mm<br>Width W in units (18 mm modules)    | 66 x W x 90mm<br>179 mm<br>10 modules                                               |
| Weight                         | 0,5 kg                                               |                                                                                     |
| Material                       | Plastic, polycarbonate, colour grey                  |                                                                                     |
| CE                             | In accordance with the EMC guideline and low voltage |                                                                                     |