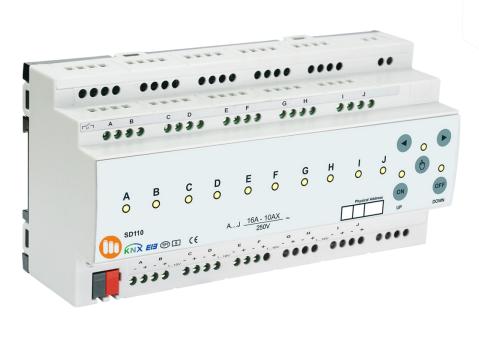

#### MX-SD110 0-10V / 1-10V SWITCH DIM ACTUATOR 10 CHANNEL

## **General Features**

- 10 independent channels that can be parameterized via ETS5/ETS6.
- Manual operation feature for each channel using membrane switches.
- Following function list provided;
  - Staircase
  - Scene
  - Relay
  - Operating Hour
  - Forced Operation
  - Current Detection
  - Brightness
- Each channel can actualize any of these functions separately.
- Changeable behavior after voltage return, voltage failure or ETS download.
- Does not require an additional power supply.