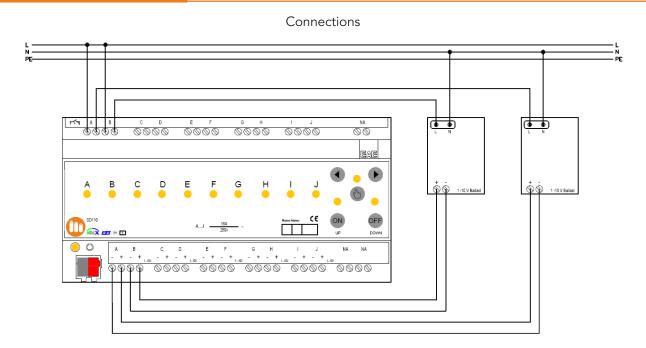

mm<br>10 modules                                               |
| Weight                         | 0,5 kg                                               |                                                                                     |
| Material                       | Plastic, polycarbonate, colour grey                  |                                                                                     |
| CE                             | In accordance with the EMC guideline and low voltage |                                                                                     |



TEL: +1-646-8512555 EMAIL: info@microaxs.com WEBSITE: www.microaxs.com ADDRESS: 70 East Sunrise Highway Valley Stream, NY 11581, New York



•

•



## MX-SD110 1-10V DIM ACTUATOR

## Connection Example



# **Technical Drawings**





TEL: +1-646-8512555 EMAIL: info@microaxs.com WEBSITE: www.microaxs.com ADDRESS: 70 East Sunrise Highway Valley Stream, NY 11581, New York

**Ö**o